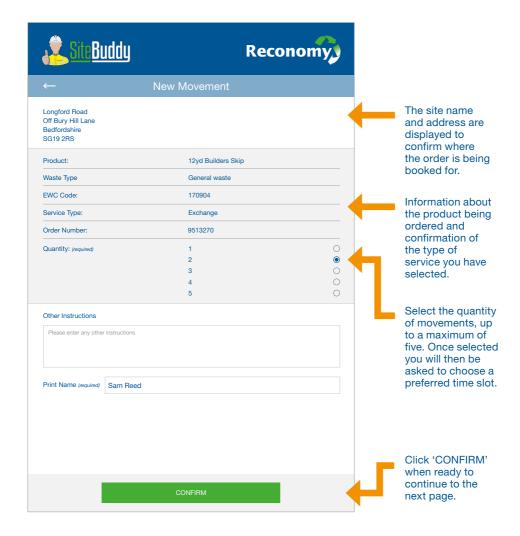

## Create your order (new movement)

3.4

Enter the appropriate details relating to the new movement you are creating.