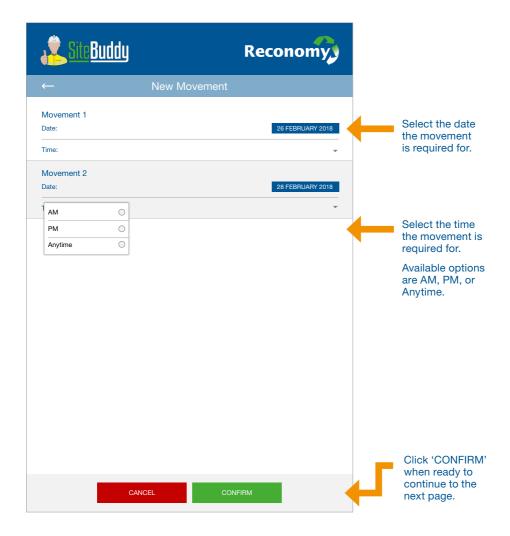

#### Create your order (schedule)

Enter the appropriate details relating to the new movement you are creating.