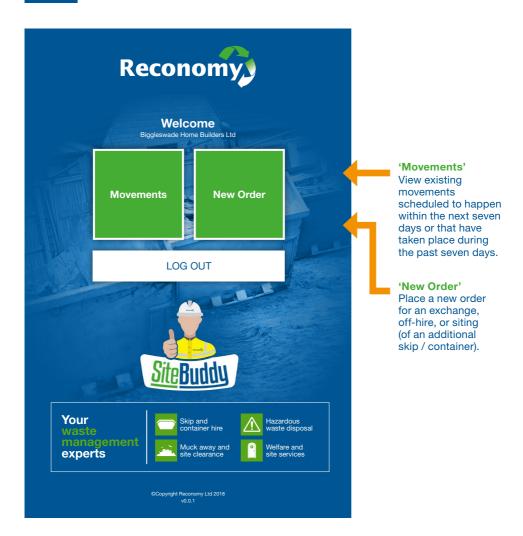

#### **Choose your path**

Once logged in, you have two options for how to proceed - view current movements or start a new order.