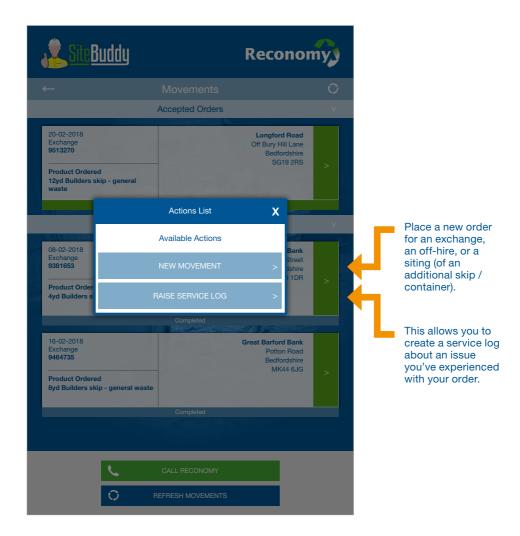

#### **Movement options**

If you click the button for additional actions, you will be taken to this page.