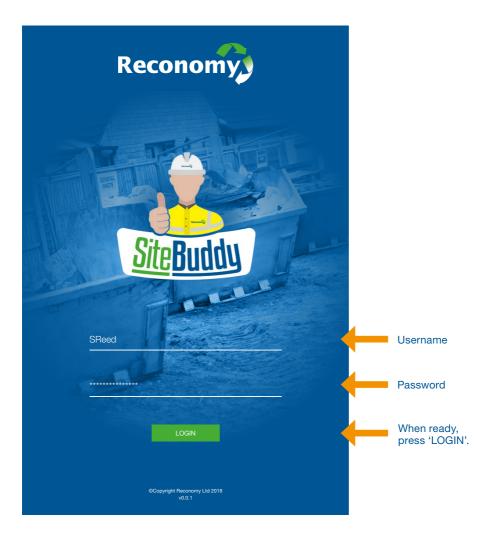

## Login

Once SiteBuddy has been installed on your smartphone, you will be prompted to enter your login details. You will need your username and password to access the app.