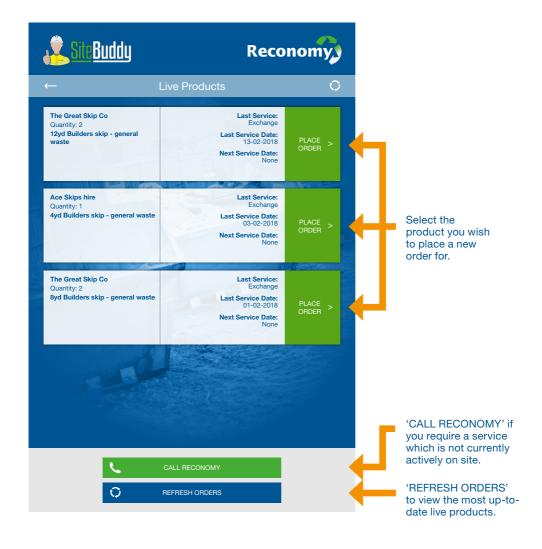

## 3.2

Once you have selected a live site, the next screen will list all of the live products currently on that site.