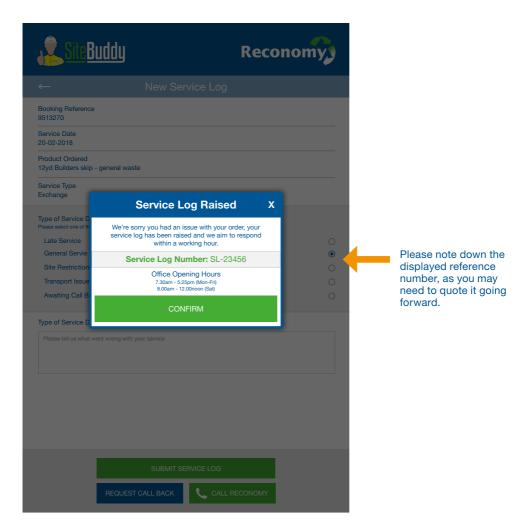

#### Raise Service Log (confirmation)

Confirmation that your service log has been submitted.