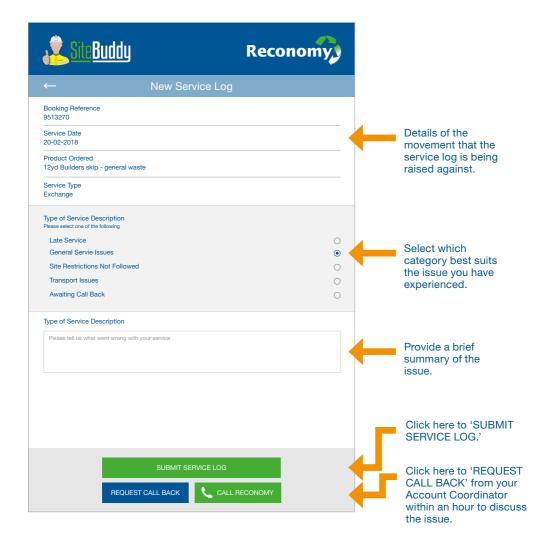

## Raise Service Log (creation)

To create a service log, enter the appropriate details.