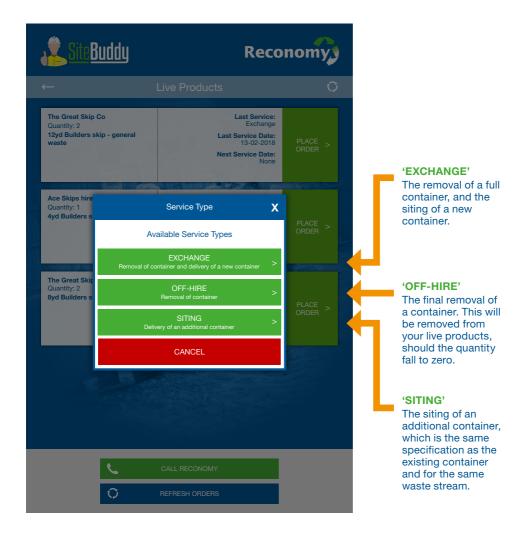

## Create your order (service type)

3.3

Choose what type of service you require for the selected product.