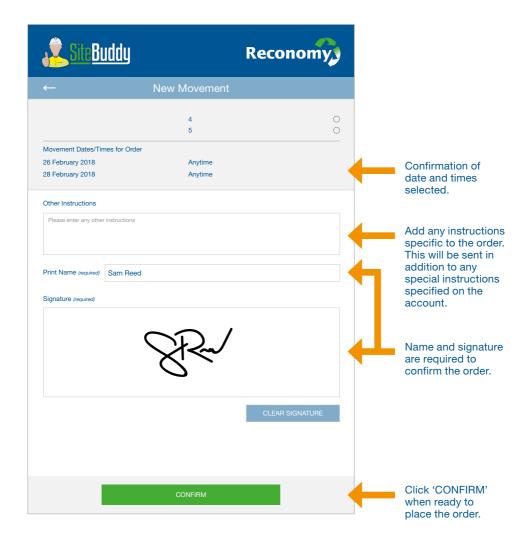

#### Create your order (completion)

3.6

Enter the appropriate details relating to the new movement you are creating, and sign when ready.