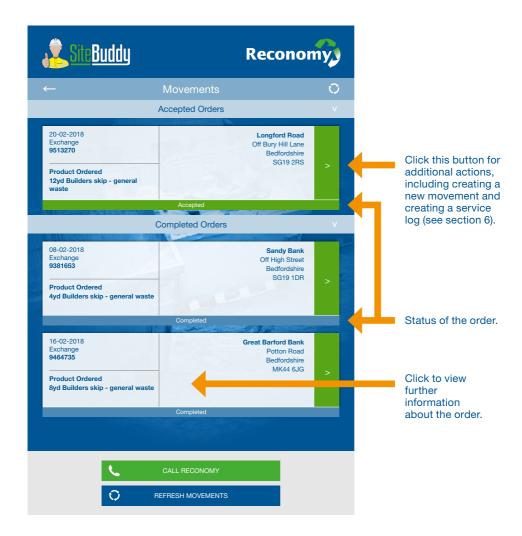

#### **Movements** (overview)

This page is accessible by clicking 'Movements' from the home screen, and displays a list of orders for all your sites and the details of each order.

#### **Movement options**

If you click the button for additional actions, you will be taken to this page.