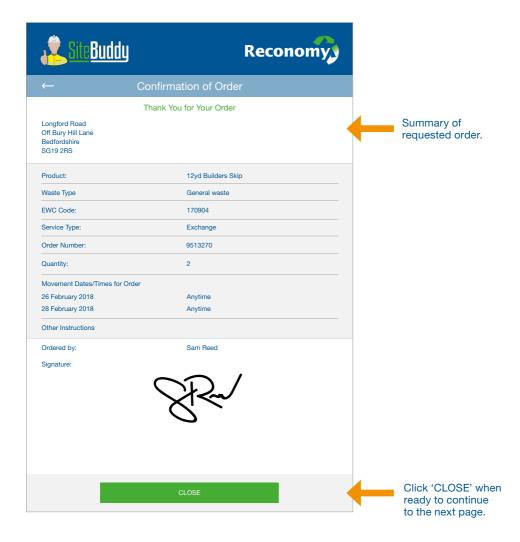

#### Create your order (confirmation)

This screen reviews all the details of the order you have placed.