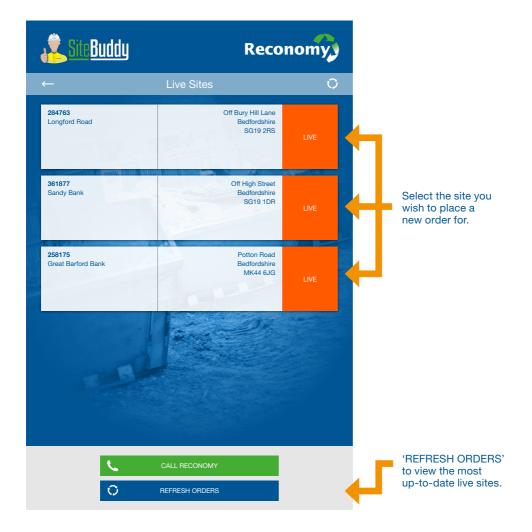

## **Create your order** (live sites)

If you choose to create a new order, this is the first screen you will see. This screen will list all of your live sites, allowing you to select which site the new order is for.