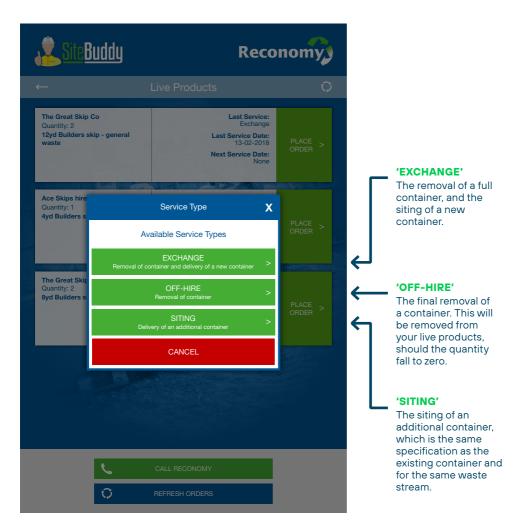

#### Create your order (service type)

Choose what type of service you require for the selected product.

#### **Movement options**

If you click the button for additional actions, you will be taken to this page.

Place a new order for an exchange, an off-hire, or a siting (of an additional skip / container).