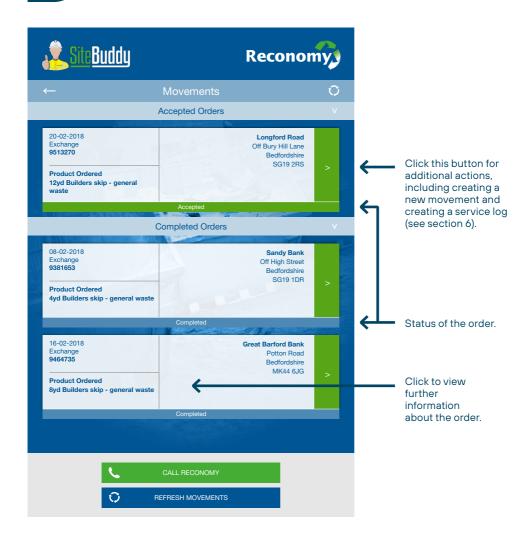

### **Movements** (overview)

This page is accessible by clicking 'Movements' from the home screen, and displays a list of orders for all your sites and the details of each order.

#### **Movements** (further information)

If you click to view further information about the order, you will be taken to this page.

#### **Movement options**

If you click the button for additional actions, you will be taken to this page.

Place a new order for an exchange, an off-hire, or a siting (of an additional skip / container).