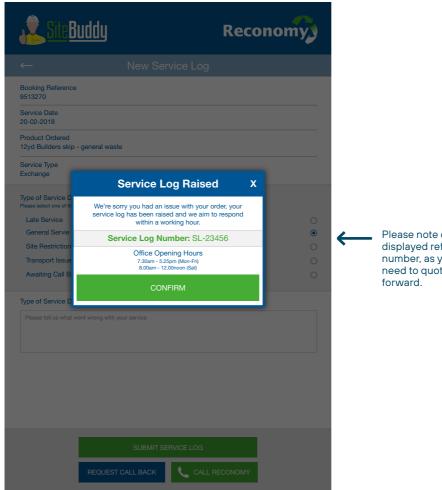

#### Raise Service Log (confirmation)

Confirmation that your service log has been submitted.

Please note down the displayed reference number, as you may need to quote it going