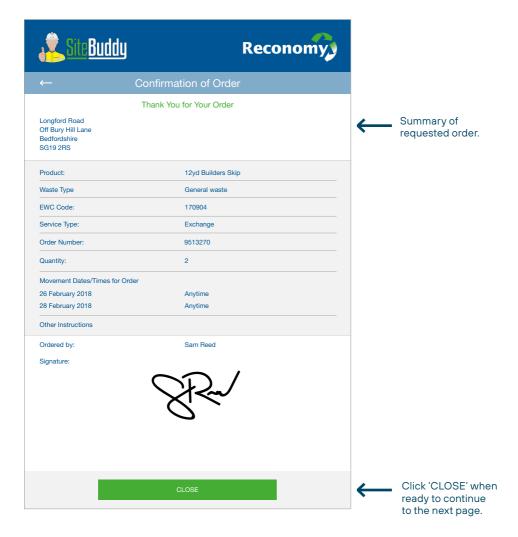

#### Create your order (confirmation)

This screen reviews all the details of the order you have placed.