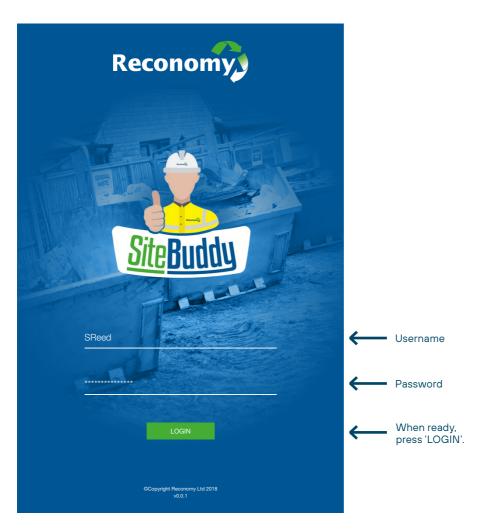

## Login

Once SiteBuddy has been installed on your smartphone, you will be prompted to enter your login details. You will need your username and password to access the app.