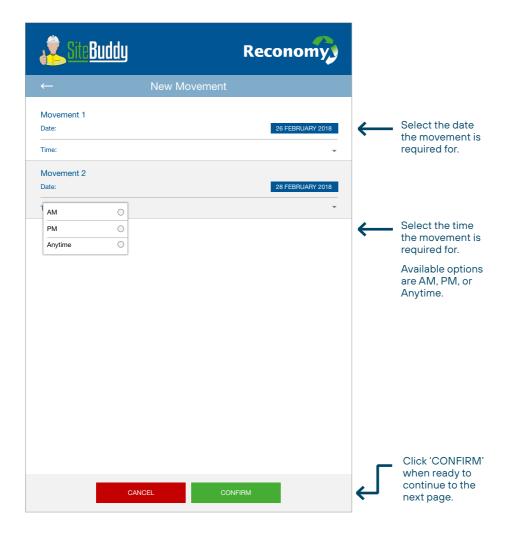

### Create your order (new movement)

Enter the appropriate details relating to the new movement you are creating.

### Create your order (schedule)

Enter the appropriate details relating to the new movement you are creating.