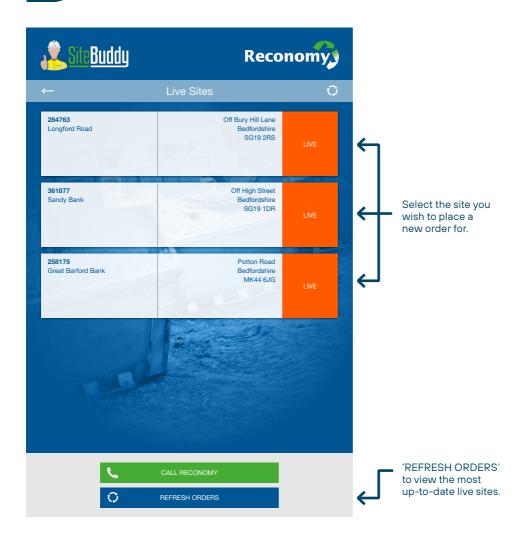

#### **Create your order** (live sites)

If you choose to create a new order, this is the first screen you will see. This screen will list all of your live sites, allowing you to select which site the new order is for.