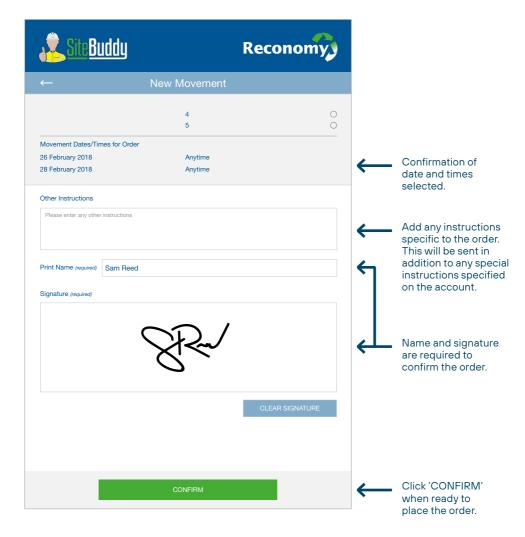

### Create your order (completion)

Enter the appropriate details relating to the new movement you are creating, and sign when ready.