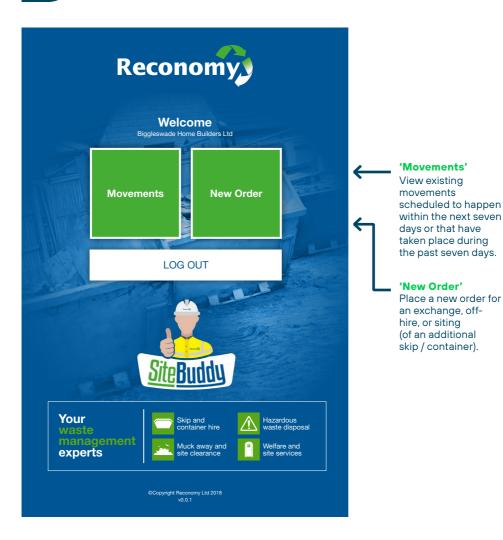

#### **Choose your path**

Once logged in, you have two options for how to proceed - view current movements or start a new order.

#### **Movement options**

If you click the button for additional actions, you will be taken to this page.

Place a new order for an exchange, an off-hire, or a siting (of an additional skip / container).