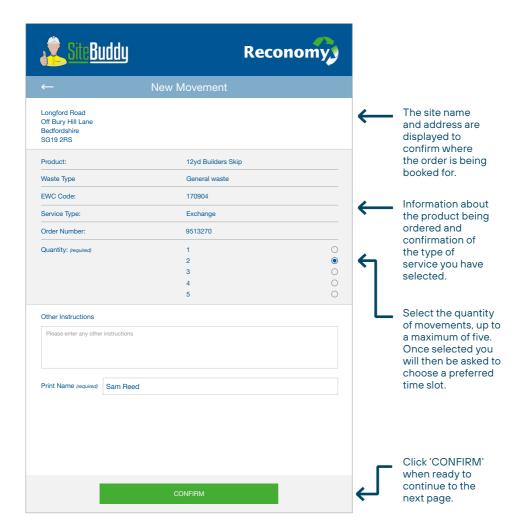

### Create your order (new movement)

Enter the appropriate details relating to the new movement you are creating.