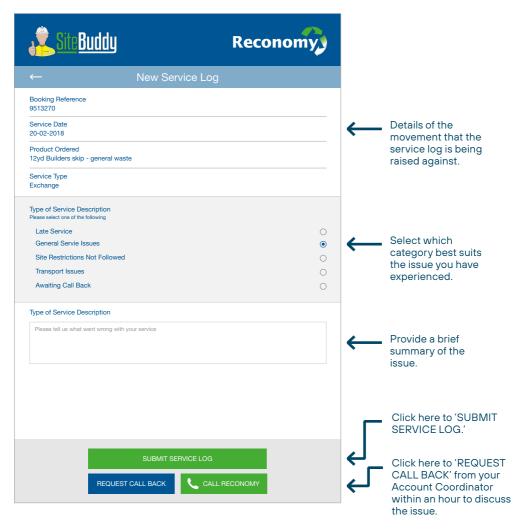

#### Raise Service Log (creation)

To create a service log, enter the appropriate details.