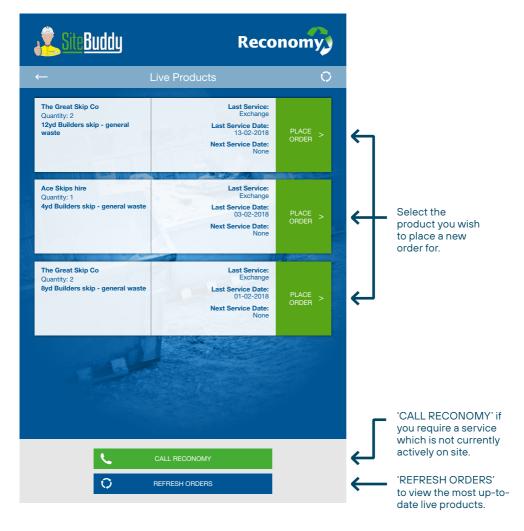

### Create your order (live products)

Once you have selected a live site, the next screen will list all of the live products currently on that site.