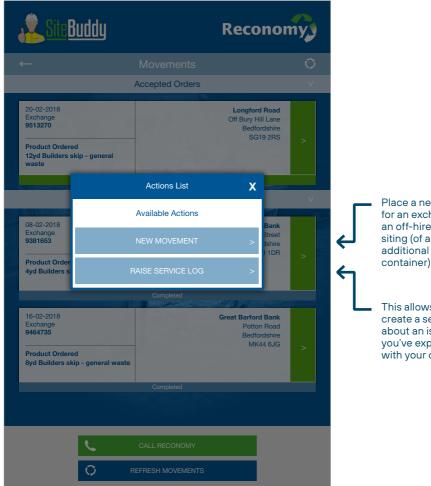

#### **Movement options**

If you click the button for additional actions, you will be taken to this page.

Place a new order for an exchange, an off-hire, or a siting (of an additional skip / container).